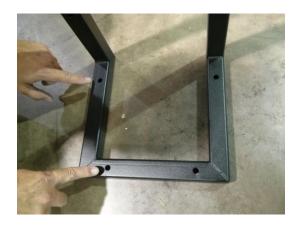

Step 2 Position Charger and stand on a flat surface as shown below. Line up the chargers in the position that they will be mounted.

Step 3 Insert the included bolts from the rear of the stand and through the charger on all 4 corners of the rear of the charger. Be sure to install the flat and lock washers as shown below.