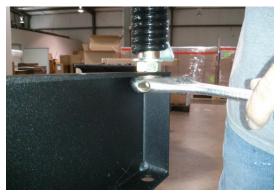

Step 2 Insert the provide bolts as shown below.

Step 3 Align the mounting bracket on either side of the stand as shown below.

Step 4 Using the supplied washers and nuts secure the bracket to the stand as shown below. *If* using power tools, wear proper eye protection and any other employer required PPE!