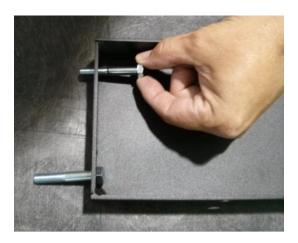

Step 2 Position Charger and stand on a flat surface as shown below. Line up the chargers in the position that they will be mounted.

Step 3 Insert the included bolts from the rear of the stand and through the charger on all 4 corners of the rear of the charger. Be sure to install the flat and lock washers as shown below.

Step 4 Install and tighten the included nuts, and secure the stand to the charger. *If using power tools, wear proper eye protection and any other employer required PPE!* 

Step 5 Carefully lift the charger into the upright position. Some charger/stand combinations are very heavy (up to 225 lbs.). *Always obtain assistance when necessary and use appropriate lifting techniques (lift with legs, close to your body)!* 