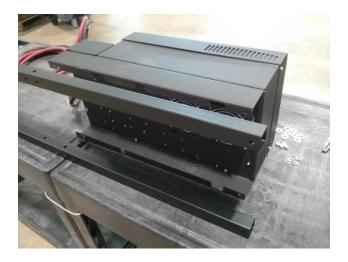

Step 2 Position Charger and stand on a flat surface as shown below. Line up the chargers in the position that they will be mounted.

Step 3 Insert the included bolts from the rear of the stand and through the charger on all 4 corners of the rear of the charger. Be sure to install the flat and lock washers as shown below.