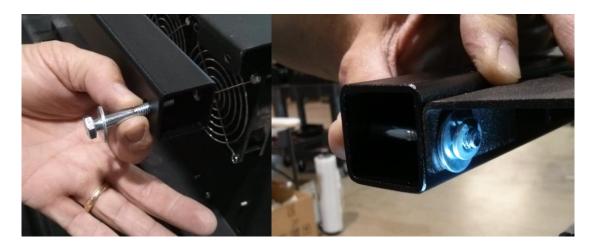

Step 2 Position Charger and stand on a flat surface as shown below. Line up the chargers in the position that they will be mounted.

Step 3 Insert the included bolts from the rear of the stand and through the charger on all 4 corners of the rear of the charger. Be sure to install the flat and lock washers as shown below.

Step 4 Install and tighten the included nuts, and secure the stand to the charger. *If using power tools, wear proper eye protection and any other employer required PPE!* 

Step 5 Carefully lift the charger into the upright position. Some charger/stand combinations are very heavy (up to 225 lbs.). *Always obtain assistance when necessary and use appropriate lifting techniques (lift with legs, close to your body)!* 