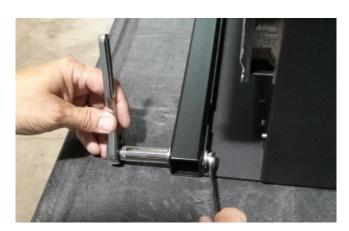

Step 2 Insert the provide bolts as shown below.

Step 3 Align the mounting bracket on either side of the stand as shown below.

Step 4 Using the supplied washers and nuts secure the bracket to the stand as shown below. *If* using power tools, wear proper eye protection and any other employer required PPE!

## **Pogo Stick Installation**

Step 1 Remove the nut and washer and insert the Pogo stick into the desired hole, aligning the snubber chain opposite the charger to protect it from rebound damage.

Step 2 Secure the Pogo stick to the bracket as shown below. *If using power tools, wear proper eye protection and any other employer required PPE!* 