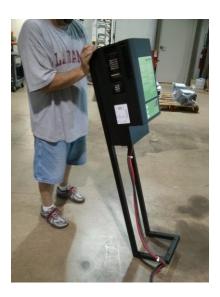

Step 4 Install and tighten the included nuts, and secure the stand to the charger. *If using power tools, wear proper eye protection and any other employer required PPE!* 

Step 5 Carefully lift the charger into the upright position. Some charger/stand combinations are very heavy (up to 225 lbs.). *Always obtain assistance when necessary and use appropriate lifting techniques (lift with legs, close to your body)!* 

Step 6 Using the holes in the bottom portion of the stand, secure the charger stand to the mounting surface. Please note that mounting hardware is <u>not</u> included. *Caution! – The charge stand is top heavy, do not leave or use the charger unsecured in an upright position!* 