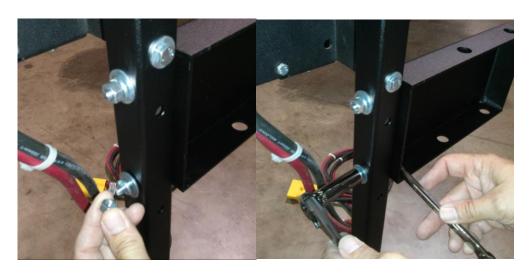

Step 2 Position Charger and stand on a flat surface as shown below. Line up the chargers in the position that they will be mounted.

Step 3 Insert the included bolts from the rear of the stand and through the charger on all 4 corners of the rear of the charger. Be sure to install the flat and lock washers as shown below.

Step 4 Install and tighten the included nuts, and secure the stand to the charger. *If using power tools, wear proper eye protection and any other employer required PPE!* 

Step 5 Carefully lift the charger into the upright position. Some charger/stand combinations are very heavy (up to 225 lbs.). *Always obtain assistance when necessary and use appropriate lifting techniques (lift with legs, close to your body)!* 