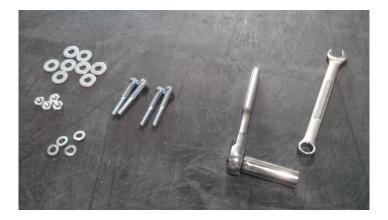

## **Charger Installation on to Stand**

Step 1 Locate the included charger to stand mounting hardware that was shipped with your stand. Two 7/16" wrenches will be required to assemble the stand to the charger.

## **Pogo Bracket Installation**

Step 1 Locate the included charger to stand mounting hardware that was shipped with your stand. Two 1/2" wrenches will be required to assemble the stand to the charger.