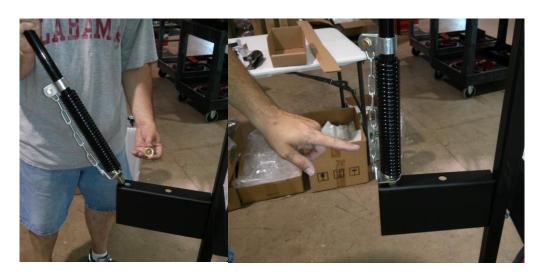

## **Pogo Bracket Installation**

Step 1 Locate the included charger to stand mounting hardware that was shipped with your stand. Two 1/2" wrenches will be required to assemble the stand to the charger.

Step 2 Insert the provide bolts as shown below.

Step 3 Align the mounting bracket on either side of the stand as shown below.

Step 4 Using the supplied washers and nuts secure the bracket to the stand as shown below. *If* using power tools, wear proper eye protection and any other employer required PPE!