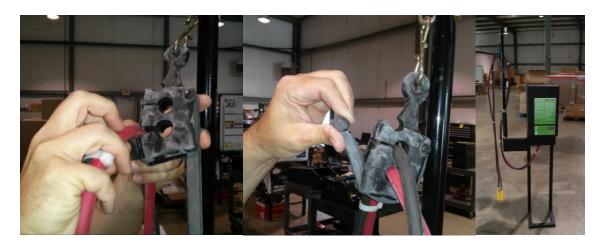

## **Pogo Stick Installation**

Step 1 Remove the nut and washer and insert the Pogo stick into the desired hole, aligning the snubber chain opposite the charger to protect it from rebound damage.

Step 2 Secure the Pogo stick to the bracket as shown below. *If using power tools, wear proper eye protection and any other employer required PPE!* 

Step 3 Insert the charger output cable into the Pogo stick retainer clip as below. Installation is now complete.

Charger Stand Installation.docx