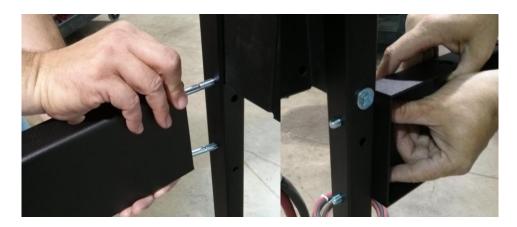

Step 4 Install and tighten the included nuts, and secure the stand to the charger. *If using power tools, wear proper eye protection and any other employer required PPE!* 

Step 5 Carefully lift the charger into the upright position. Some charger/stand combinations are very heavy (up to 225 lbs.). *Always obtain assistance when necessary and use appropriate lifting techniques (lift with legs, close to your body)!* 