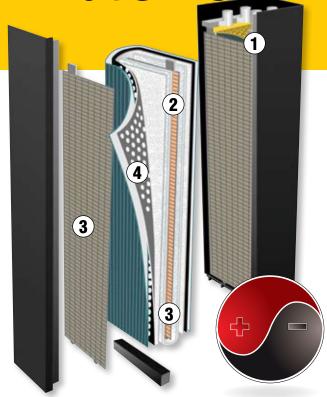

#### **Some of Our Best Features Include:**

- 1 Thick TBLS content energy-dense plates combined with the heaviest strap and inter-cell connections.
- 2 The best BALANCE of active material and POS/NEG plates in any comparable size battery.

- 3 A unique "Diamond Z" grid design which protects the highest amount of vertical current paths available today.
- 4 Posi-Wrap™ Plate System combines more wraps and protection than any other plate available today.

This balance of power gives you greater value for your investment with longer battery life and better performance. Ultimately, this gives you...

More Balance. More Weight. More Uptime. More Moves. Less Hassle. All Crown.