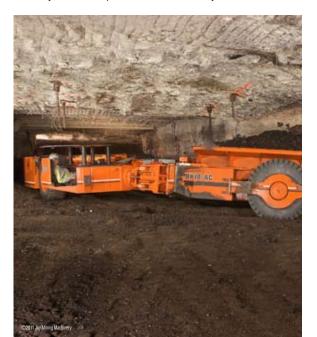

#### **Mining Applications**

Sometimes we take for granted the ability to safely and efficiently extract ores from within our precious planet and deliver them to the surface. Crown batteries are used by leading OEMs on all continents in a variety of mining equipment applications for coal and hard rock mines or in tunneling applications. Shuttling personnel safely throughout the mine with efficient and cost-effective electric power is another way Crown Battery leads the way in providing the best power solutions to the mining industry. So, if you need a battery that provides more hauls with the longest life at the lowest cost per haul, it's time you haul with power from Crown Battery.